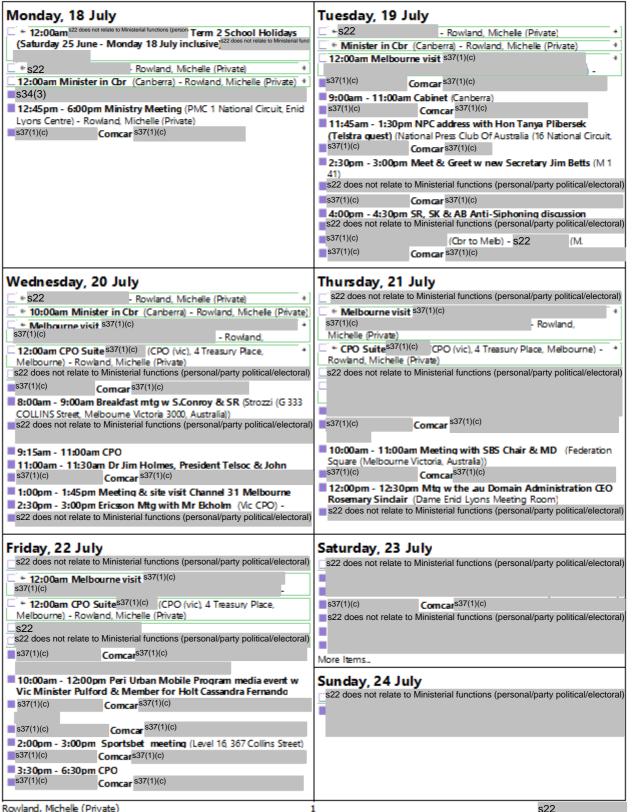

## 18 July 2022 -24 July 2022

July 2022 Mo TuWe Th Fr Sa Su 1 2 3 5 6 7 8 9 10 12 13 14 15 16 17 19 20 21 22 23 24 26 27 28 29 30 31

August 2022 Mo TuWe Th Fr Sa Su 1 2 3 4 5 6 7 8 9 10 11 12 13 14 15 16 17 18 19 20 21 22 23 24 25 26 27 28 29 30 31