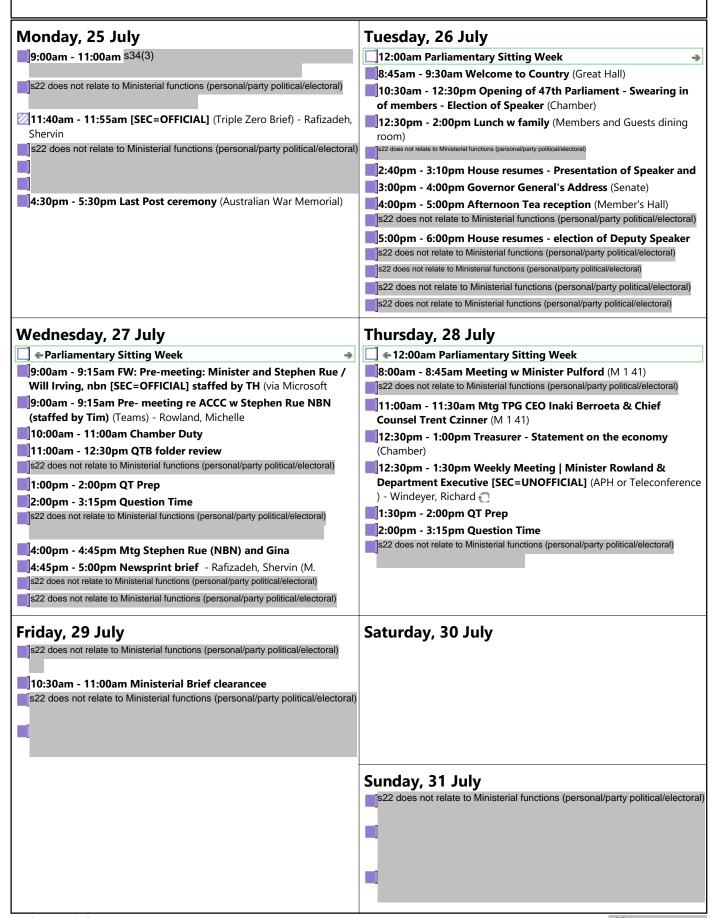

## 25 July 2022 -31 July 2022

| July 2022                                                                                       | August 2022                                                                     |
|-------------------------------------------------------------------------------------------------|---------------------------------------------------------------------------------|
| Mo TuWe Th Fr Sa Su                                                                             | Mo TuWe Th Fr S                                                                 |
| 1 2 3<br>4 5 6 7 8 9 10<br>11 12 13 14 15 16 17<br>18 19 20 21 22 23 24<br>25 26 27 28 29 30 31 | 1 2 3 4 5<br>8 9 10 11 12 1<br>15 16 17 18 19 2<br>22 23 24 25 26 2<br>29 30 31 |