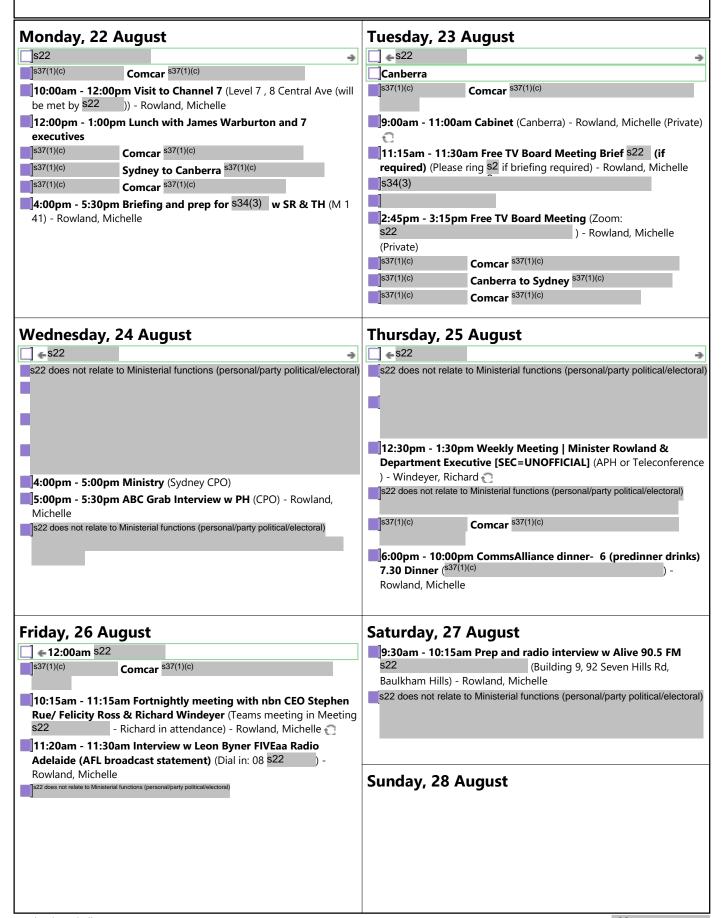

## 22 August 2022 -28 August 2022

August 2022

Mo TuWe Th Fr Sa Su

1 2 3 4 5 6 7
8 9 10 11 12 13 14
15 16 17 18 19 20 21
22 23 24 25 26 27 28
29 30 31

September 2022

Mo TuWe Th Fr Sa Su

1 2 3 4
5 6 7 8 9 10 11
12 13 14 15 16 17 18
19 20 21 22 23 24 25
26 27 28 29 30